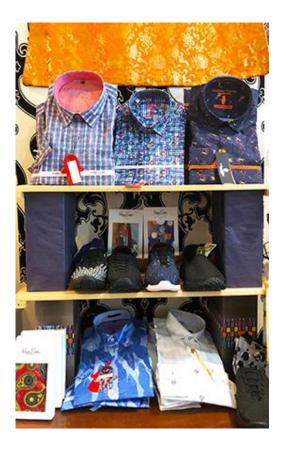

20% off 1pc

Password: LoveTribe

Offer Expires: when love no longer rules

Johnny Was (many pieces are Mexican inspired!)

Moonlight and Mens

Inizio Linen

Inizio - Beyond Capri - Solitaire - Yuvita - Soliel - modeled by Hsiao-Yee and LT friends