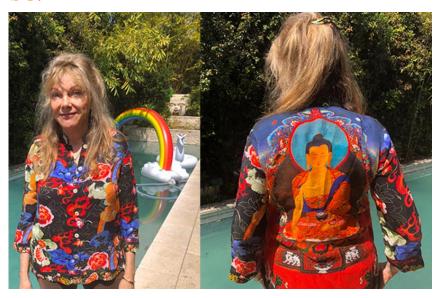

## Namaste Love Tribe!

While I was in LA shopping for Johnny Was and Citron (Wow! I scored big time!) ... I went by Ricki's (designer/owner of Citron), to see this new sample I'm trying on in this pic. This silk blouse Ricki designed

using my good friend Romio's Thangka painting of Buddha. Many of you have seen it on the front cover of his large book of Thangka paintings,

The Celestial Gallery. This is just a sneak preview, of a collaboration that began 11 years ago and will be part of a series ... collaboration, beauty and compassion! Limited addition coming next month! Yeah!